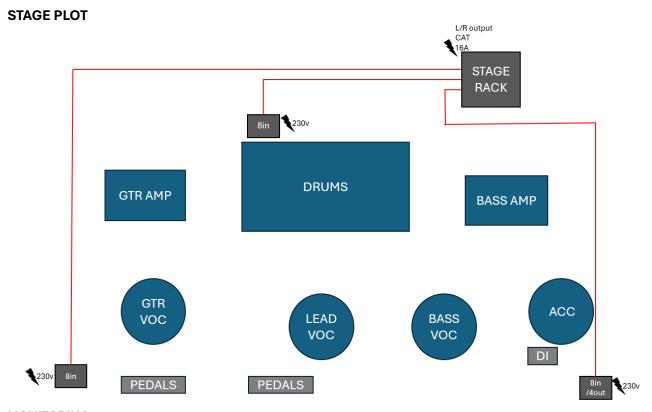

# **CABLES**

We use our own stagebox, which connects to our stage rack, and the power also runs on the side of these.

## L/R

L/R feed preferably from the stage rack. It can also be done from the front if necessary.

## **BÄCKLINE**

We bring all the instruments and amplifiers with us. We use our own microphones and bring our own mic stands. The drums are placed on a raiser if possible.